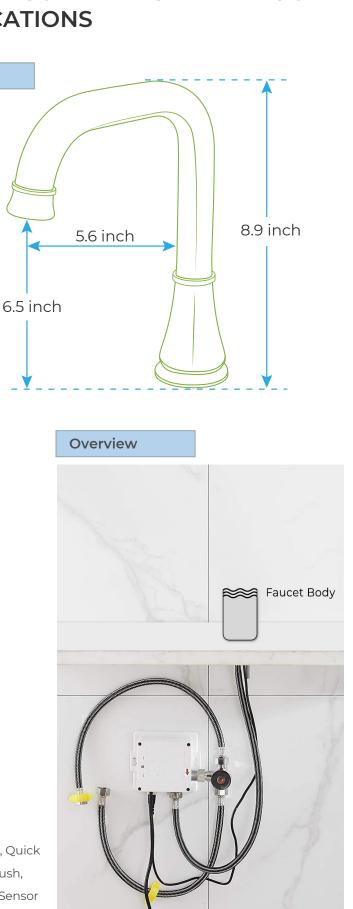

## COMMERCIAL AUTOMATIC SENSOR HANDS FREE FAUCET **SPECIFICATIONS**

Size

## Specs

Power: AC & DC 6V (batteries not included) Water Consumption: 0.05Mpa-0.6Mpa Detection Zone: 16-32 cm or adjustable Motor valve lifespan: up to 500000 flushes Battery lifespan: 100000 cycles Static Power Consumption: 0.36mw Working Power consumption: ≤0.5mw Inductive Opening Time: < 1 second Inductive Closing Time: < 2 second Dia.of inlet / outlet pipe: G1/2" Flux: ≥0.07L/S Power Supply: Box Transformer (BOX) Temperature Mixer: Below Deck Manual Mixing Valve (BDM) Factory Default Timeout: 30s Factory Default GPC: 0.75 Working pressure: 0.05 - 1.6 Mpa Flow Rate : 1.2 GPM / 4.5 LPM

All dimensions and specifications are nominal and may vary. Use actual products for accuracy in critical situations.