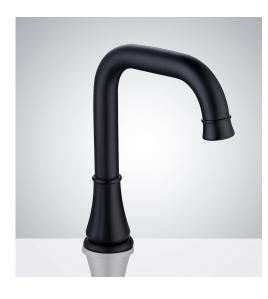

Fontana Sensor Faucets Product code: FS-1098M QUALITY FOR

## **FEATURES**

Commercial Grade Faucet, ADA Compliant, Cast Brass Spout, Quick Connect Fittings, Integrated Water Shut-off, Hygienic Line Flush, Water Usage and Battery Strength Reporting, Self-adapting Sensor